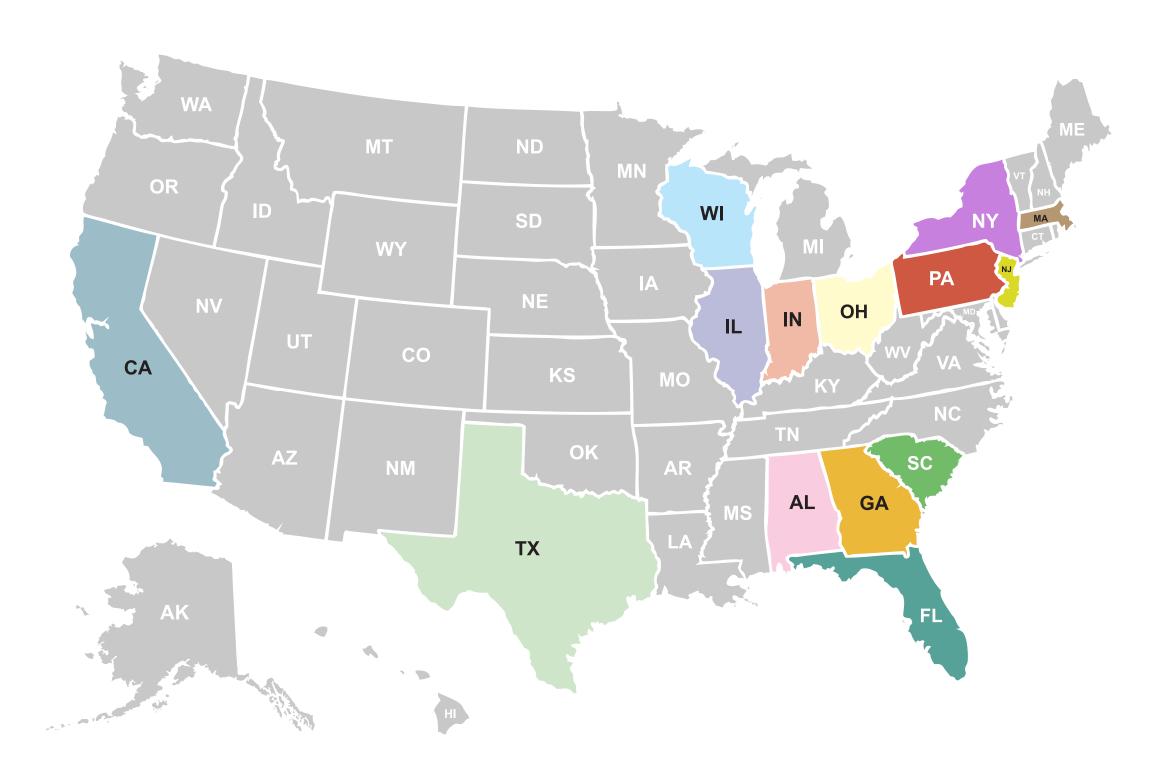

## Commitment to U.S. Marketplace

CRRC Sifang America procures components for CTA's 7000 Series railcars from approximately 1,000 suppliers across the United States.

This map shows a sampling of suppliers providing U.S. manufactured components to CRRC's manufacturing facility in Chicago.